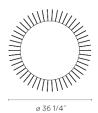

Sketch

**Electrical characteristics** 

1 x LED 9W 350mA

Total 9.0 W

Light source: 2700K CRI >80 1041 lm 116 lm/W

**Fixture:** 390 lm 43 lm/W

Driver included: CC - Constant Current 350 mA 100~240V 50/60Hz

 $\textbf{Electronic dimming:} \ \ \mathsf{NO} \ \mathsf{DIMMING}$ Optional dimming: 0-10V