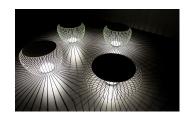

Description

Meridiano is an outdoor lamp that boasts different functions, where matter and light are integrated into a single body. Meridiano can be used as outdoor seating by day and an outdoor lamp at night. Designed by Jordi Vilardell & Meritxell Vidal. Available in beige grey and off-white.