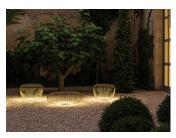

## Meridiano

Design by Jordi Vilardell & Meritxell Vidal.

Reference

4715.

Application

Outdoor

Installation type

Surface mounted / Recessed

Description

Meridiano is an outdoor lamp that boasts different functions, where matter and light are integrated into a single body. Meridiano can be used as outdoor seating by day and an outdoor lamp at night. Designed by Jordi Vilardell & Meritxell Vidal. Available in beige grey and off-white.