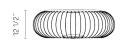

Sketch

**Electrical characteristics** 

1 x LED 9W 350mA

Total 9.0 W

Light source: 2700K CRI >80 1041 lm 116 lm/W

**Fixture:** 390 lm 43 lm/W

Driver included: CC - Constant Current 350 mA 100~240V 50/60Hz

 $\textbf{Electronic dimming:} \ \ \mathsf{NO} \ \mathsf{DIMMING}$ Optional dimming: 0-10V